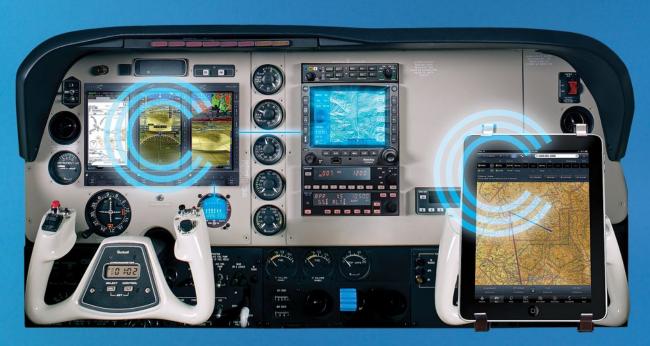

### CONNECTED™ PANEL TECHNOLOGY

Connected<sup>™</sup> is a revolutionary, patent-pending technology that connects your mobile devices to your aircraft's panel-mounted avionics.

Evolution Flight Displays are designed to network with a variety of certified avionics from many manufacturers, making the Evolution system a natural nexus for access to and control of flight data.

#### A Gateway to Integration

The Connected<sup>™</sup> Panel system includes hardware, software and application components that provide two-way wireless communications between portable smart devices and panel-mounted avionics. The power to streamline flight-related activities is enabled via Aspen's Evolution Flight Displays and a blind-mounted Connected Gateway box.

## A POWERFUL PLATFORM OPEN TO DEVELOPERS FOR ANY SMART DEVICE

*Until now, smart devices have been limited — unable to communicate with onboard systems.* 

Connected<sup>™</sup> Panel technology allows you to tie your world together seamlessly into a fully integrated flying experience.

ForeFlight Mobile app shown