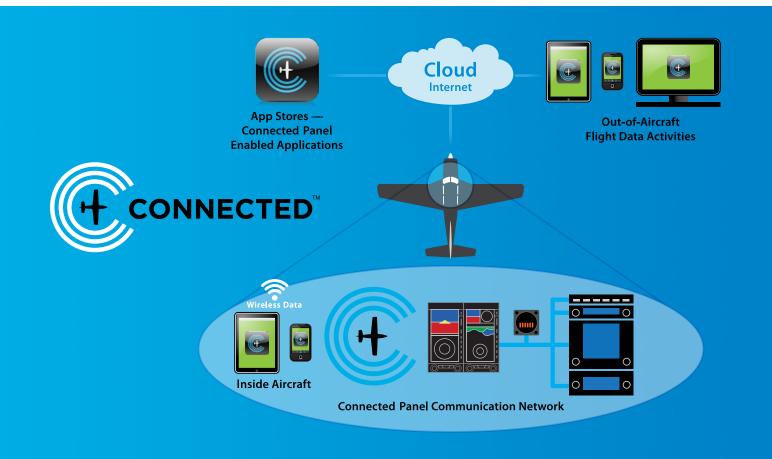

#### A Gateway to Integration

The Connected<sup>™</sup> Panel system includes hardware, software and application components that provide two-way wireless communications between portable smart devices and panel-mounted avionics. The power to streamline flight-related activities is enabled via Aspen's Evolution Flight Displays and a blind-mounted Connected Gateway box.

Aspen's Connected™ Pilot software application provides configuration of and access to panel communications. Initially, the Connected™ Pilot app will be available for the Apple iPad via Apple's iTunes Store. Development for Connected™ Panel Enabled apps and products is open to other platforms, such as Android, to meet pilot demand.