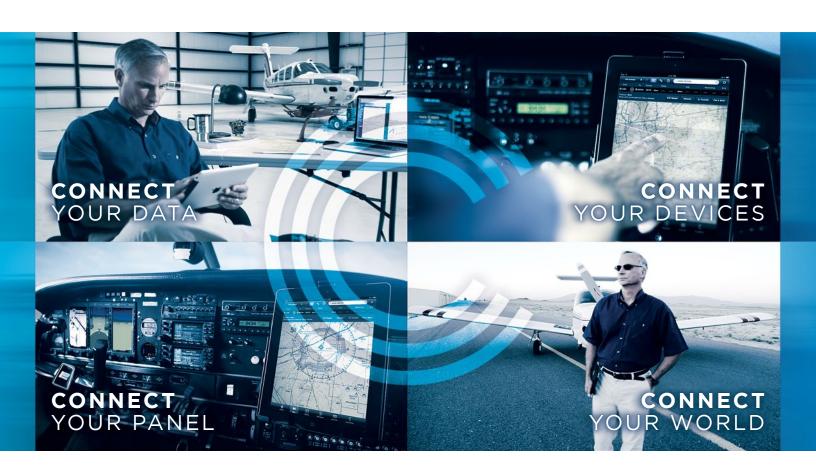

### CONNECTED™ PANEL TECHNOLOGY

Connected<sup>™</sup> is a revolutionary, patent-pending technology that connects your mobile devices to your aircraft's panel-mounted avionics.

Evolution Flight Displays are designed to network with a variety of certified avionics from many manufacturers, making the Evolution system a natural nexus for access to and control of flight data.

## A POWERFUL PLATFORM OPEN TO DEVELOPERS FOR ANY SMART DEVICE

*Until now, smart devices have been limited — unable to communicate with onboard systems.* 

Connected<sup>™</sup> Panel technology allows you to tie your world together seamlessly into a fully integrated flying experience.